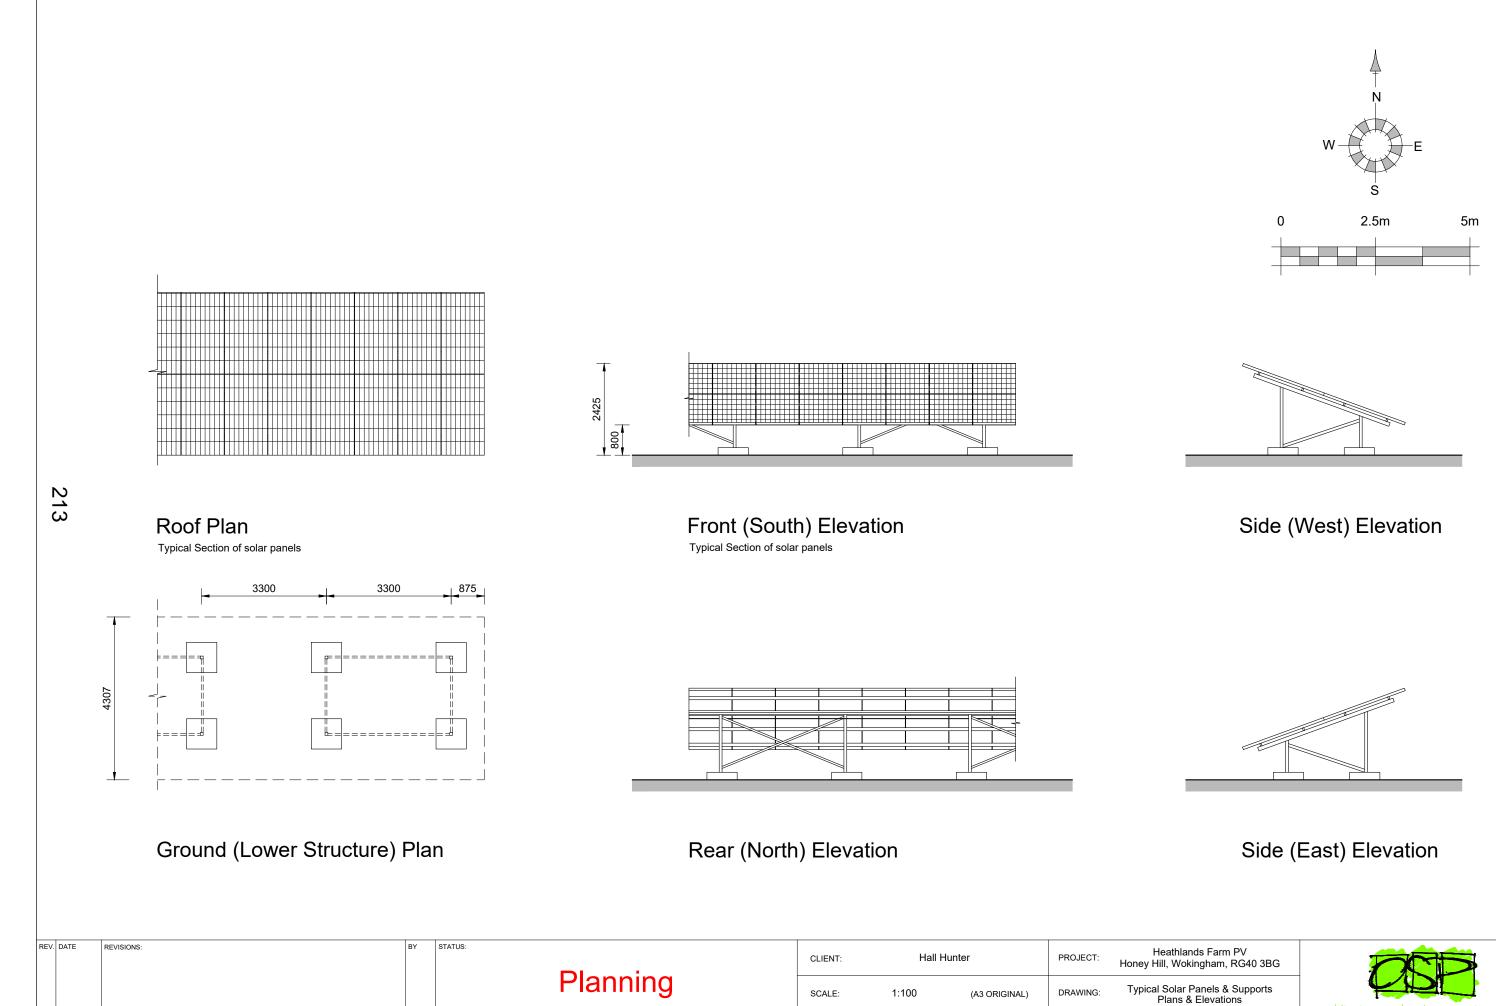

1:100

18.07.23

SCALE:

This drawing may be scaled or cross referenced to the scale bar for planning application purposes only. Do not scale for any other purpose, use figured dimensions only. Subject to site survey and all necessary consents. All dimensions to be checked by user and any discrepancies, errors or omissions to be reported to the Architect before who commences. This drawing is to be read in conjunction with all other relevant materials.

OS Licence No. 100007327

© COPYRIGHT EXISTS ON THE DESIGNS AND INFORMATION SHOWN ON THIS DRAWING

DRAWING:

P110

Broadmede House, Farnham Business Park,

Weydon Lane, Farnham, Surrey GU9 8QT. info@osparchitecture.com www.osparchitecture.com Tel: 01252 267878

(A3 ORIGINAL)

20235

This page is intentionally left blank